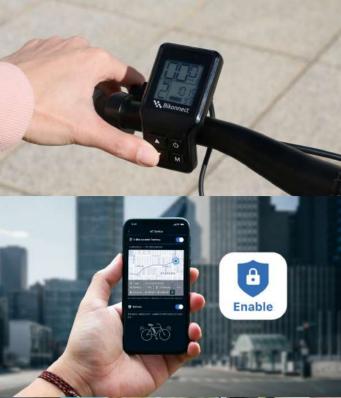

# **E-Bike Computer**

- Connected to E-Bike App with Bluetooth
- Display E-Bike cycling data
- Update the firmware with Bluetooth and E-Bike App
- CAN Bus / CANopen communication interface
- Certifications : EN15194 / ISO 13849-1, CE, FCC...

### **IoT Device**

- Real-time update E-Bike data to the cloud
- Bike GPS and anti-theft tracking
- Integrated real-time connectivity of SIM card
- Support OTA firmware update of device and have a built-in lithium battery
- Integration with E-Bike system via CAN Bus

# **E-Bike** App

- Synchronize the E-Bike cycling data and save your rides
- Anti-theft, remote tracking and real-time connectivity
- cloud service with IoT deviceDiagnose the E-Bike system health or update the system
- SW for improvements
- Automated service notifications
- Integrate with smart lock for locking control via App
  \*White label version, customization options available