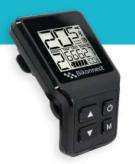

# **E-Bike Computer**

- Connected to E-Bike App with Bluetooth
- Display E-Bike cycling data
- Update the firmware with Bluetooth and E-Bike App
- CAN Bus / CANopen communication interface
- Certifications : EN15194 / ISO 13849-1, CE, FCC...

#### Data Transmission & Firmware Update

. . .

10.3

2.2

145

ECO

46.5

00:01:23