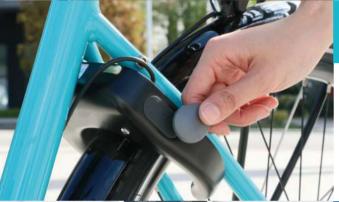

# **Smart Lock for E-Bike**

- Smart electronic lock specially designed for E-Bike
- With CAN Bus communication interface for integration with E-Bike system or IoT/connectivity device
- Lock/unlock operation via App
- Integrated RFID function, lock/unlock operation by RFID Tag
- With additional chain/cable lock function