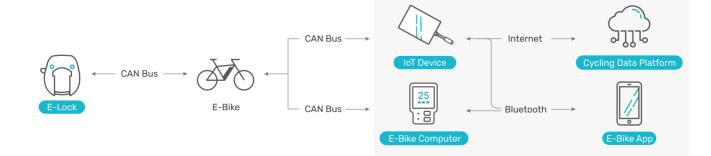

# **Connect Your Bike, Ride the Future**

The Bikonnect "E-Bike Data Service Solution" provided by Microprogram enhances E-Bike cyclist experience and bike brand service value with IoT and Big Data to make smart technologies improve global competition for E-Bike. E-Bike data service has combined E-Bike Computer, IoT Device and E-Bike App, which can collect cyclists' real-time dynamic cycling data to the Cycling Data Platform for bike brands or component manufacturers. Through cyclists' data to assist the brand's business decision-making, the E-Bike digital upgrades practically to create more added value for the brand owner. For cyclists, a series of smart bike products, including E-Bike Computer and E-Bike App, make the cyclists' experience more intelligent and convenient, reaching a win-win situation for cyclists, bike brands, dealers and component manufacturers.

# **E-Bike Computer**

- Connected to E-Bike App with Bluetooth
- Display E-Bike cycling data
- Update the firmware with Bluetooth and E-Bike App
- CAN Bus / CANopen communication interface
- Certifications : EN15194 / ISO 13849-1, CE, FCC...

### **IoT Device**

- Real-time update E-Bike data to the cloud
- Bike GPS and anti-theft tracking
- Integrated real-time connectivity of SIM card
- Support OTA firmware update of device and have a built-in lithium battery
- Integration with E-Bike system via CAN Bus

# **Smart Lock for E-Bike**

- Smart electronic lock specially designed for E-Bike
- With CAN Bus communication interface for integration with E-Bike system or IoT/connectivity device
- Lock/unlock operation via App
- Integrated RFID function, lock/unlock operation by RFID Tag
- With additional chain/cable lock function

# **E-Bike** App

- Synchronize the E-Bike cycling data and save your rides
- Anti-theft, remote tracking and real-time connectivity
- cloud service with IoT deviceDiagnose the E-Bike system health or update the system
- SW for improvements
- Automated service notifications
- Integrate with smart lock for locking control via App
  \*White label version, customization options available